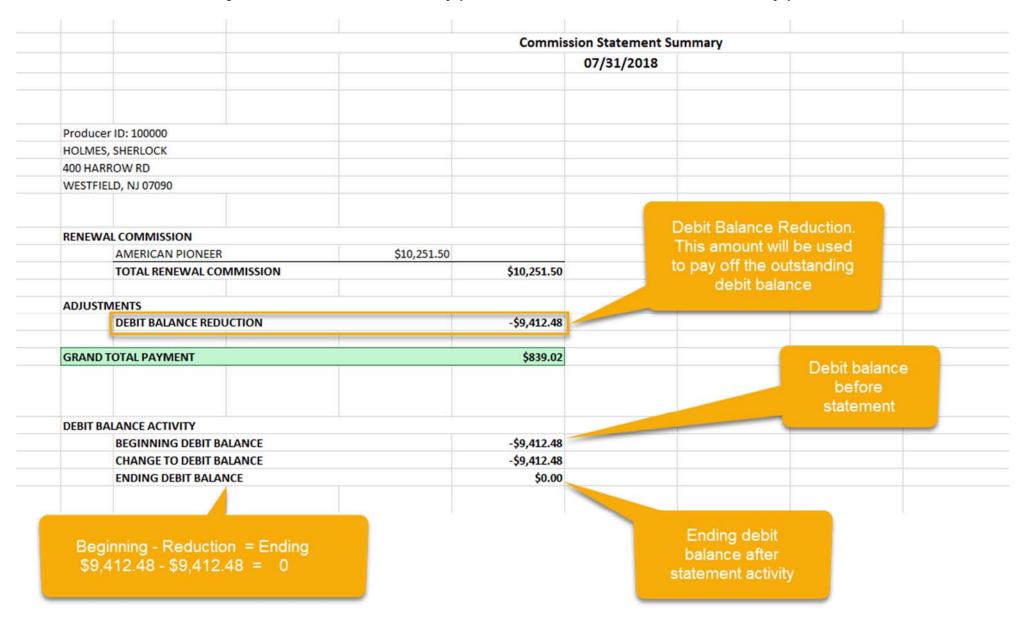

#### **Debit Balance Reduction:**

- The agent below has an outstanding debit balance. The commissions earned this cycle are used to pay off that balance. If the debit balance is larger than commissions earned, the entire balance will be used to pay off the debit balance and no payments will be made.
- In the case below, the agent earned sufficient commission to pay off the debit balance and received the remainder as payment.