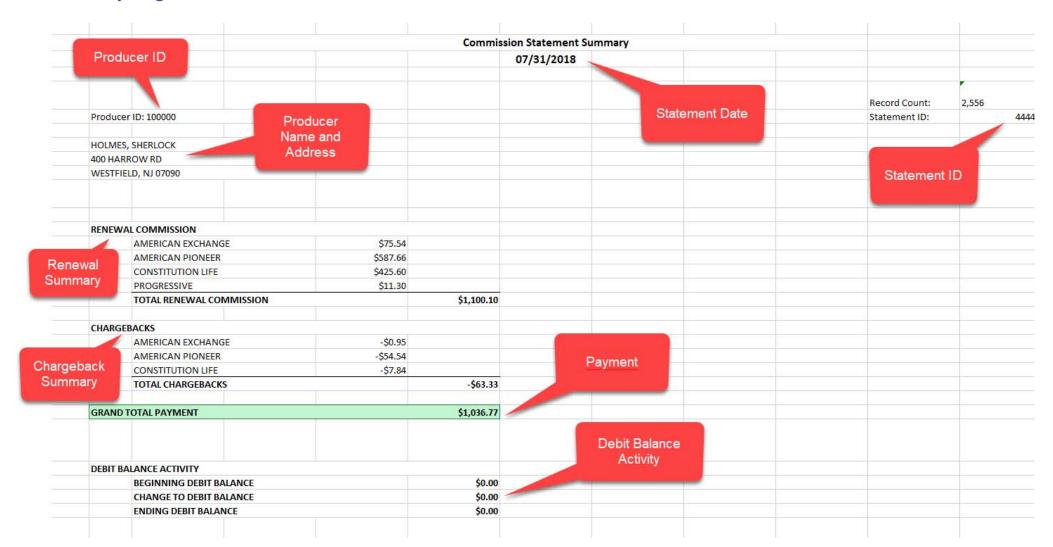

s receiving checks): |    |
| Frequently Asked Questions                                         |    |
| EFT Commission Payment Authorization Form                          |    |
| LT I COMMISSION I AYMENT AUTHOLIZATION I OF M                      | 12 |



## **Accessing Your CommTPA Statements**

- 1. Visit: <a href="https://www.clicagentportal.com/login">https://www.clicagentportal.com/login</a>
- 2. Type in your username and password
  - a. Your login information should have been emailed to you. If you did not receive an email, please contact CommTPA:
    - i. Phone: 855-627-3008
    - ii. E-Mail: tradcommissions@ltcglobal.com



- 3. Click on "My Business"
- 4. Click on "My Statements"



#### 5. Click "View Statement"



## **Understanding your New Statements**

#### Summary Page:



## Commissions Detail Section:

• Commission details for each carrier can be seen on their respective tabs.

| Α | В               | С     | D                 | E                  | F                     | G           | Н          | 1              | J               | K            | L               | М        | N               | 0               |
|---|-----------------|-------|-------------------|--------------------|-----------------------|-------------|------------|----------------|-----------------|--------------|-----------------|----------|-----------------|-----------------|
|   |                 |       | 45.4              | IERICAN EXCHANGE C | ammission Dataila     |             |            |                |                 |              |                 |          |