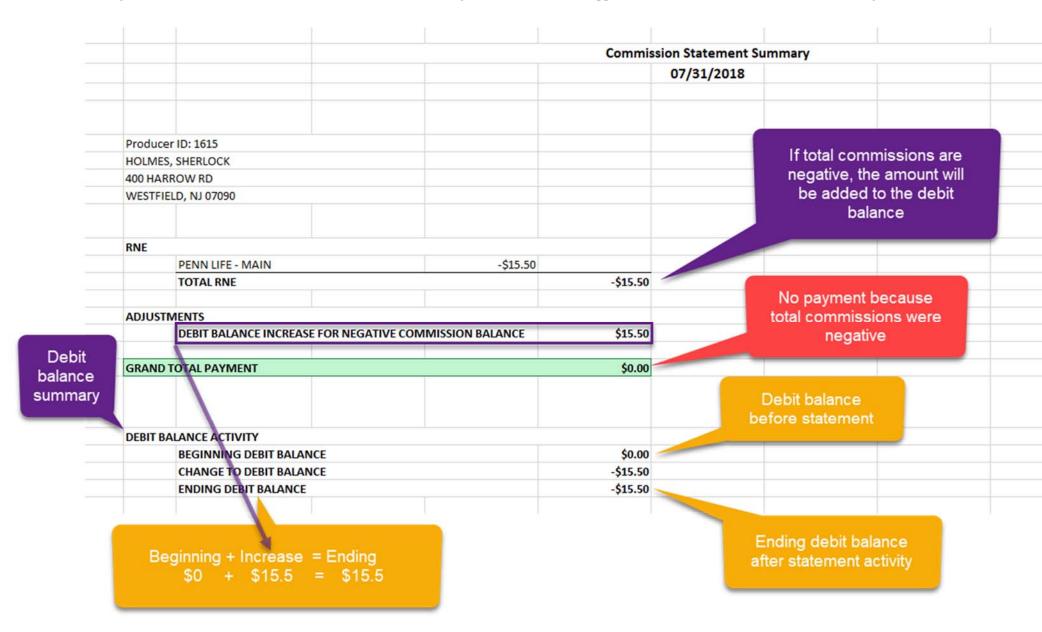

#### Debit Balance Increase:

• The agent below has a commission balance of \$ -15.50. This negative balance will be applied to their debit balance (i.e. increase the agent's debit balance).