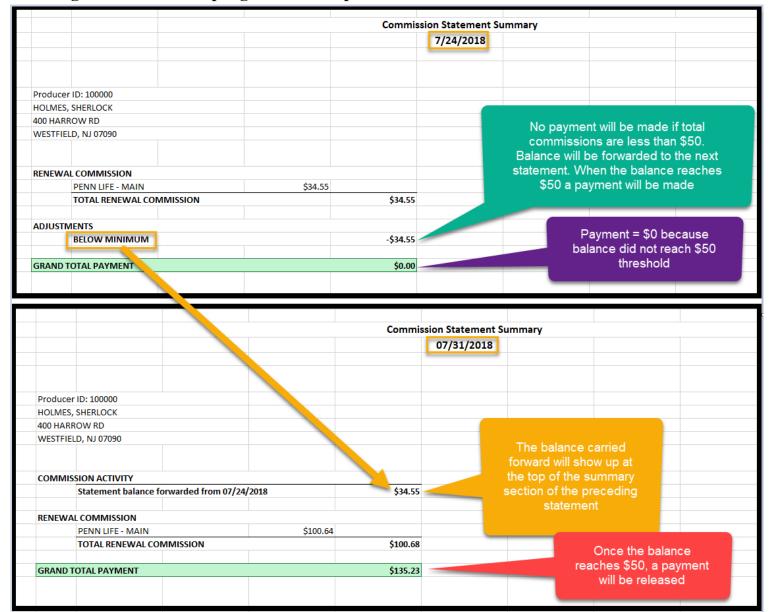

#### Balance Carried Forward (only applies to agents receiving checks):

- The agent below earned commissions of \$34.55. To receive payment, the agent must have a total balance of \$50 or switch to the EFT program (agents can sign up for the EFT program by completing the EFT form included in this document).
- This agent's balance will be forwarded to the next statement. Once the agent's total balance reaches \$50, a check will be released.
- Agents on the EFT program will be paid on all balances